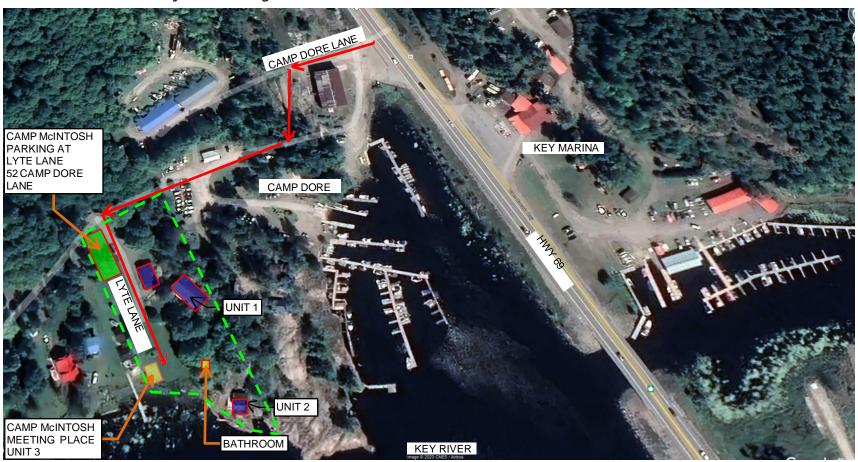

## **Camp McIntosh Guest Parking**

The shuttle boat to Camp McIntosh picks up at Unit 3 on Lyte Lane at 52 Camp Dore Lane (google does not recognize this address, map below). The cost is \$10 per business day plus HST and is paid to Camp McIntosh. From Highway 69, enter the driveway that is north of the blue building (same as before), follow the road past Camp Dore, turn left at the first driveway which has green sign 52.